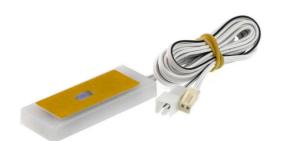

Fixed by double-sided adhesive tape on the back of the mirror.

#### PRODUCT SPECIFICATIONS

Dimmer to create touch on mirror (max. thickness 4mm) Slot silver removal =10x5mm, R= 2.5mm.

With the light switched on: short touch to switch off, long touch to increase and decrease brightness.

With light off: short touch to switch on, long touch to change colour tone from 3000°K to 4000°K to 6000°K every 2 seconds.