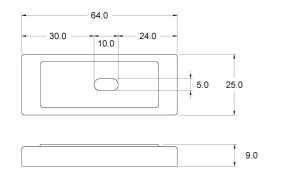

## **DIMENSIONS**

#### PRODUCT SPECIFICATIONS

Dimmer to create touch on mirror (max. thickness 4mm) Slot silver removal =10x5mm, R= 2.5mm.

With the light switched on: short touch to switch off, long touch to increase and decrease brightness.