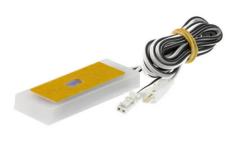

Fixed by double-sided adhesive tape on the back of the mirror.

#### **PRODUCT SPECIFICATIONS**

Can be used with SLB560 LED strip Dimmer to create touch on mirror (max. thickness 4mm) Slot silver removal =10x5mm, R= 2.5mm. With the light switched on: short touch to switch off, long touch to increase and decrease brightness. With light off: short touch to switch on, long touch to change colour tone from 3000°K to 4000°K.