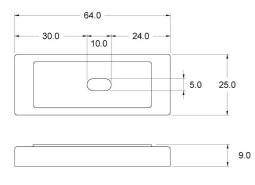

# DIMENSIONS

#### **PRODUCT SPECIFICATIONS**

Can be used with SLB560 LED strip Dimmer to create touch on mirror (max. thickness 4mm) Slot silver removal =10x5mm, R= 2.5mm. With the light switched on: short touch to switch off, long touch to increase and decrease brightness. With light off: short touch to switch on, long touch to change colour tone from 3000°K to 4000°K.