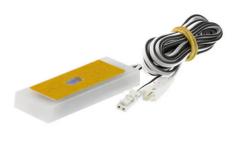

Fixed by double-sided adhesive tape on the back of the mirror.

#### **PRODUCT SPECIFICATIONS**

Dimmer to create touch on mirror (max. thickness 4mm) Slot silver removal =10x5mm, R= 2.5mm. Positioned below the screen with blue presence light. Press and hold the illuminated part of the screen to reach the maximum/minimum light intensity. A short touch switches the lamp on/off.