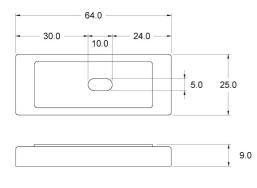

## DIMENSIONS

#### **PRODUCT SPECIFICATIONS**

Dimmer to create touch on mirror (max. thickness 4mm) Slot silver removal =10x5mm, R= 2.5mm. Positioned below the screen with blue presence light. Press and hold the illuminated part of the screen to reach the maximum/minimum light intensity. A short touch switches the lamp on/off.